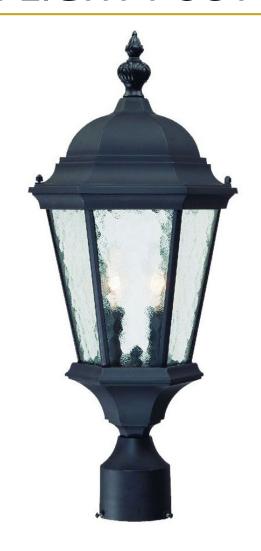

## 5517BK TELFAIR 2-LIGHT POST LANTERN

| Description:      | Telfair 2-light post lantern |  |
|-------------------|------------------------------|--|
| Finish:           | Matte black                  |  |
| Dimensions:       | 9-1/2" W x 21-1/2" H         |  |
| Bulbs:            | 2-60w cand.                  |  |
| Installed Weight: | 3.3 lbs.                     |  |
| Certification:    | Wet location / c UL          |  |

| Material:                     | Cast aluminum                       |
|-------------------------------|-------------------------------------|
| Shade:                        | Glass                               |
| Glass:                        | Hammered water                      |
| <b>Back Plate Dimensions:</b> | 3" dia. post fitter                 |
| Chain/Wire:                   | NA                                  |
| Additional Finishes:          | Black coral and marbleized mahogany |