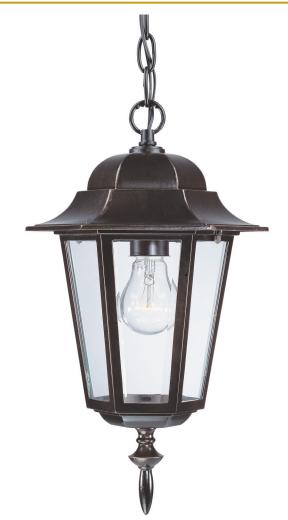

## 6116ABZ CAMELOT 1-LIGHT HANGING LANTERN

| Description:         | Camelot 1-light hanging lantern | Material:            | Cast aluminum and  |
|----------------------|---------------------------------|----------------------|--------------------|
| Finish:              | Architectural bronze            | ·                    | glass              |
|                      | 0"\\/\\1E 1/4"                  | Shade:               | Glass              |
| Dimensions:          | 9" W x15-1/4" H                 | Glass:               | Clear Beveled      |
| Bulbs:               | 1-100w Med.                     | Canopy Dimensions:   | 5-1/4" dia.        |
| Installed<br>Weight: | 3.5 lbs                         | Chain/Wire:          | 5' chain, 10' wire |
| Certification:       | Damp location / c UL            | Additional Finishes: | Matte black and    |
|                      |                                 |                      | textured white     |