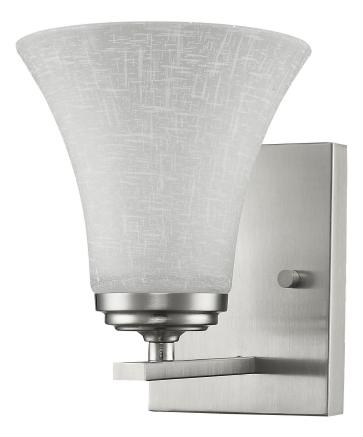

## IN41380SN UNION 1-LIGHT BATH SCONCE

| Description:          | Union 1-light bath sconce                                     | Material:              | Steel and glass                   |
|-----------------------|---------------------------------------------------------------|------------------------|-----------------------------------|
| Finish:               | Satin nickel                                                  | Shade:                 | Glass                             |
| Dimensions:           | 6-1/4" W x 7-3/4" H x 7-1/4" ext.<br>Height on center: 4-3/4" | Glass:                 | Centrifugal linen, silver frosted |
| Bulbs:                | 1-100w medium                                                 | Back Plate Dimensions: | 4-1/2" × 6"                       |
| Installed             | 2 lbs.                                                        | Chain/Wire             | NA                                |
| Weight:               |                                                               | Additional Finishes:   | Oil rubbed bronze                 |
| <b>Certification:</b> | Damp location / c UL                                          |                        |                                   |