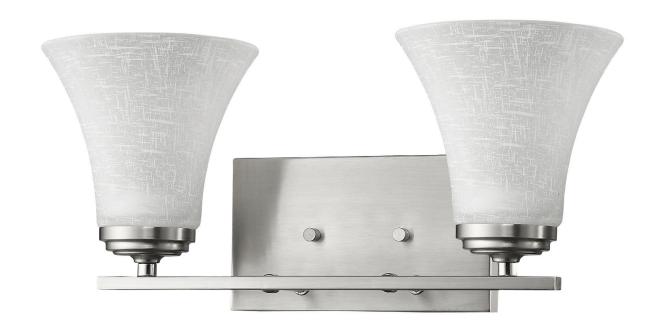

## IN41381SN UNION 2-LIGHT BATH SCONCE

| Description:         | Union 2-light bath sconce                                      |  |
|----------------------|----------------------------------------------------------------|--|
| Finish:              | Satin nickel                                                   |  |
| Dimensions:          | 16-3/4" W x 7-1/2" H x 7-1/4" ext.<br>Height on center: 5-1/4" |  |
| Bulbs:               | 2-100w medium                                                  |  |
| Installed<br>Weight: | 3 lbs.                                                         |  |
| Certification:       | Damp location / c UL                                           |  |

| Material:                     | Steel and glass                   |
|-------------------------------|-----------------------------------|
| Shade:                        | Glass                             |
| Glass:                        | Centrifugal linen, silver frosted |
| <b>Back Plate Dimensions:</b> | 8" x 4-1/2"                       |
| Chain/Wire                    | NA                                |
| Additional Finishes:          | Oil-rubbed bronze                 |
|                               |                                   |